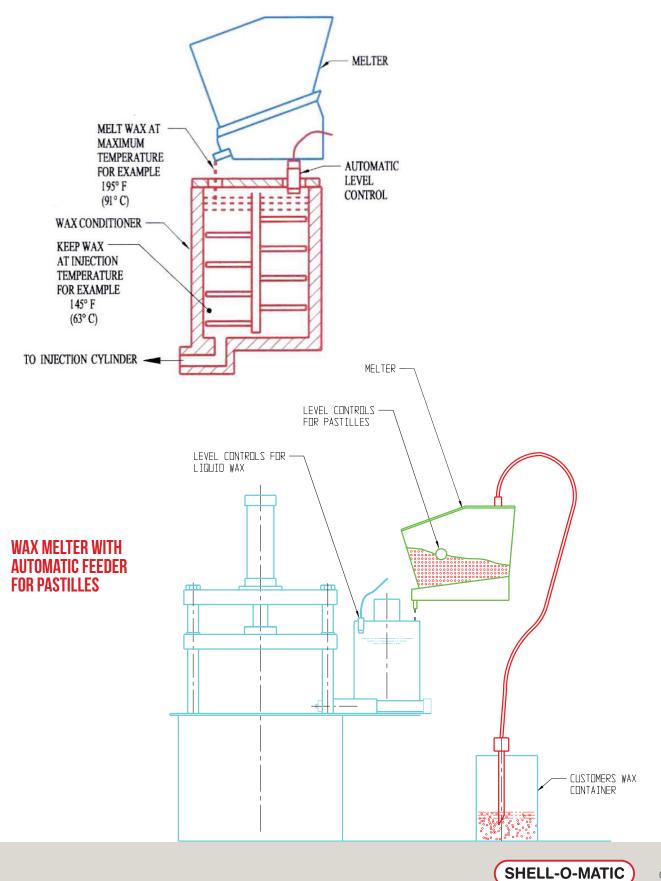

## THE SHELL-O-MATIC WAX MELTER PRODUCT LINE Is designed to melt wax pastilles, flakes, blocks or plates and scrap wax patterns.

The melting temperature is adjustable and relatively high to obtain a good production rate. It is available in 4 models with capacity from 7 kg/hr (15 lbs/hr) to 46 kg/hr (100 lbs/hr) of molten wax.