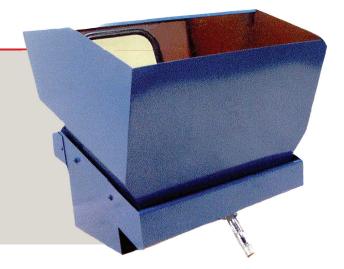

## THE SHELL-O-MATIC WAX MELTER PRODUCT LINE Is designed to melt wax pastilles, flakes, blocks or plates and scrap wax patterns.

The melting temperature is adjustable and relatively high to obtain a good production rate. It is available in 4 models with capacity from 7 kg/hr (15 lbs/hr) to 46 kg/hr (100 lbs/hr) of molten wax.

| SIZE                     | APPROX. MELTING CAPACITY<br>At 93 °C (200 °F) |
|--------------------------|-----------------------------------------------|
| No. 1 Mini Melter        | 15 lbs/hr (7 kg/hr)                           |
| No. 2 Standard Melter    | 30 lbs/hr (14 kg/hr)                          |
| No. 3 Large Melter       | 60 lbs/hr (28 kg/hr)                          |
| No. 4 Extra Large Melter | 100 lbs/hr (46 kg/hr)                         |
|                          |                                               |
|                          |                                               |
|                          | C                                             |
|                          |                                               |
|                          | Wa                                            |