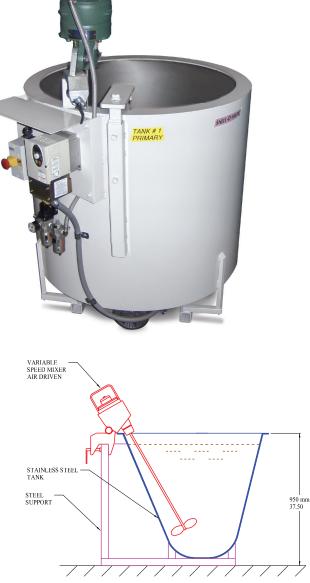

## SLURRY PREMIX TANK Rotating tank model

Shell-O-Matic premixing tanks are available in a rotating and non-rotating version (water drop shape).

The wetted parts of these tanks are all made of high-quality stainless steel to ensure tank longevity and to prevent foreign material contamination. Depending on your needs, we can offer an air-driven or electric propeller mixer.

If you need to save time on the slurry preparation while making sure of a proper ingredient suspension, we can also propose a high-shear mixer. This new mixing technique reduces the mixing time to a minimum. Just give us your slurry parameter requirements and we will offer you a premixing tank you can depend on.