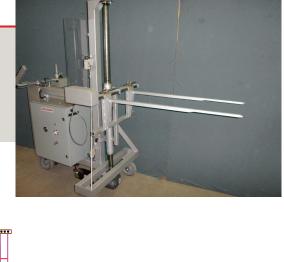

## LARGE MOLD HANDLER

MAX. CAPACITY 120 KG - 270 LBS

AS PARTS, WAX CLUSTERS OR HANGERS BECOME BIGGER AND HEAVIER, HANDLING THEM BECOMES MORE AND MORE OF A CHALLENGE.