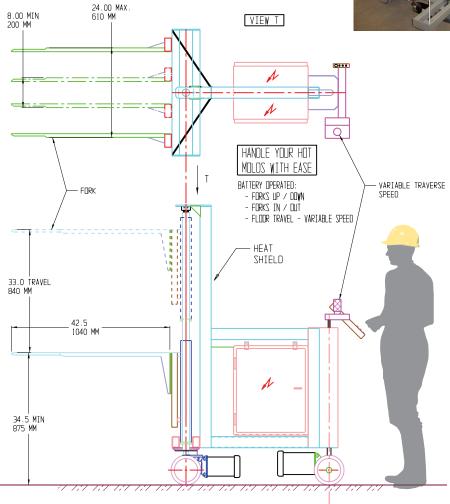

## LARGE MOLD HANDLER

MAX. CAPACITY 120 KG - 270 LBS

AS PARTS, WAX CLUSTERS OR HANGERS BECOME BIGGER AND HEAVIER, HANDLING THEM BECOMES MORE AND MORE OF A CHALLENGE.