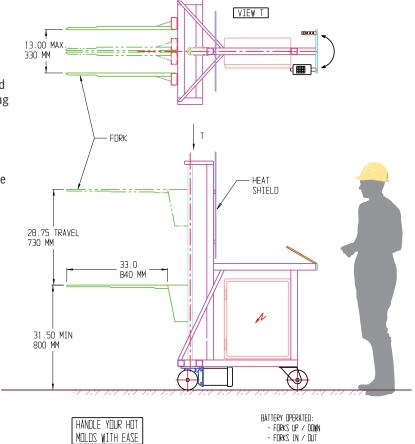

## SMALL MOLD HANDLER

MAX. CAPACITY 70 KG - 160 LBS

AS PARTS, WAX CLUSTERS OR HANGERS BECOME BIGGER AND HEAVIER. HANDLING THEM BECOMES MORE AND MORE OF A CHALLENGE.

This is why Shell-O-Matic created convenient mold handlers that can:

- » Lift the molds up and down like a lift truck
- » Have the forks come closer or apart from each other with a motorized motion
- » Provide assisted forward/backward wheel motion to ease mold carrying
- » Assist wheel motion
- » Lift parts up and down like a lift truck
- » Forks' opening motion controllable to ease mold pick-up