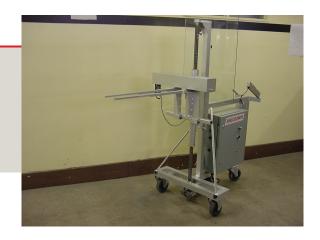

## SMALL MOLD HANDLER

MAX. CAPACITY 70 KG - 160 LBS

AS PARTS, WAX CLUSTERS OR HANGERS BECOME BIGGER AND HEAVIER. HANDLING THEM BECOMES MORE AND MORE OF A CHALLENGE.

This is why Shell-O-Matic created convenient mold handlers that can:

- » Lift the molds up and down like a lift truck
- » Have the forks come closer or apart from each other with a motorized motion
- » Provide assisted forward/backward wheel motion to ease mold carrying
- » Assist wheel motion
- » Lift parts up and down like a lift truck
- » Forks' opening motion controllable to ease mold pick-up