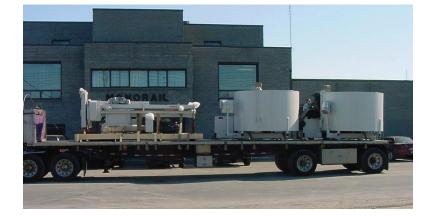

## BECAUSE SHELL-O-MATIC'S ORIGINAL ROBOT PRODUCT LINE ALWAYS INCLUDED A 680 KG Capacity Robot, we naturally developed A specialty in making oversize equipment.

So far our record is a 100"/2540 mm diameter slurry tank and a 83"/2100 mm drum sander. If you are dealing with heavy parts or plan on doing so, call a Shell-O-Matic specialist that will most likely have interesting solutions for you.

- » Shell-O-Matic can design custom slurry tanks to match oversize part requirements.
- » Rainfall sander and drum sander design can be sized to match your needs.
- » We have the expertise to ship and install oversize equipment around the world.