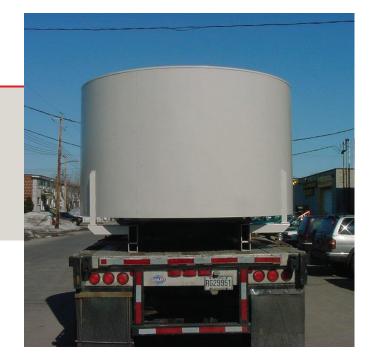

## BECAUSE SHELL-O-MATIC'S ORIGINAL ROBOT PRODUCT LINE ALWAYS INCLUDED A 680 KG Capacity Robot, we naturally developed A specialty in making oversize equipment.

So far our record is a 100"/2540 mm diameter slurry tank and a 83"/2100 mm drum sander. If you are dealing with heavy parts or plan on doing so, call a Shell-O-Matic specialist that will most likely have interesting solutions for you.