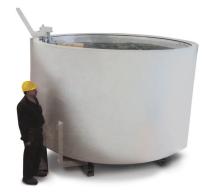

## BECAUSE SHELL-O-MATIC'S ORIGINAL ROBOT PRODUCT LINE ALWAYS INCLUDED A 680 KG Capacity Robot, we naturally developed A specialty in making oversize equipment.

So far our record is a 100"/2540 mm diameter slurry tank and a 83"/2100 mm drum sander. If you are dealing with heavy parts or plan on doing so, call a Shell-O-Matic specialist that will most likely have interesting solutions for you.

- » Shell-O-Matic can design custom slurry tanks to match oversize part requirements.
- » Rainfall sander and drum sander design can be sized to match your needs.
- » We have the expertise to ship and install oversize equipment around the world.