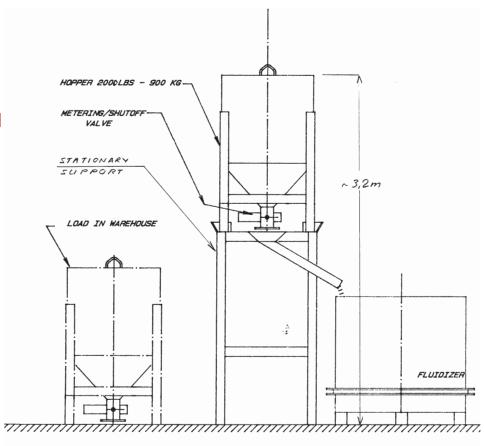

## MEZZANINE SAND FEEDING SYSTEM A-22964

When an automated shell-building line is producing, nobody likes to see it stop because a sander is out of sand.

This is why we can offer you many automatic replenishment solutions for your sanders. From the well-known gravity-fed system to more sophisticated pneumatic sand feeder, we can offer you standard systems or custom solutions for your more complex needs.

We have one goal in mind: maximize your equipment productivity.

- » Pneumatic or gravity-fed systems available
- » Solution can be tailored to your needs
- » Our specialists can adapt the systems to your specific sands
- » Can be fully automated