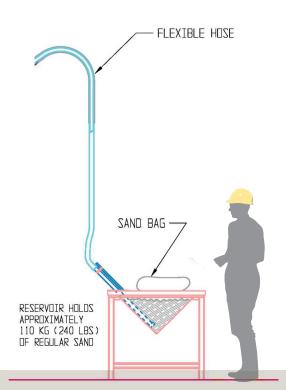

## MEZZANINE SAND FEEDING SYSTEM A-22964

When an automated shell-building line is producing, nobody likes to see it stop because a sander is out of sand.

This is why we can offer you many automatic replenishment solutions for your sanders. From the well-known gravity-fed system to more sophisticated pneumatic sand feeder, we can offer you standard systems or custom solutions for your more complex needs.

We have one goal in mind: maximize your equipment productivity.

- » Pneumatic or gravity-fed systems available
- » Solution can be tailored to your needs
- » Our specialists can adapt the systems to your specific sands
- » Can be fully automated