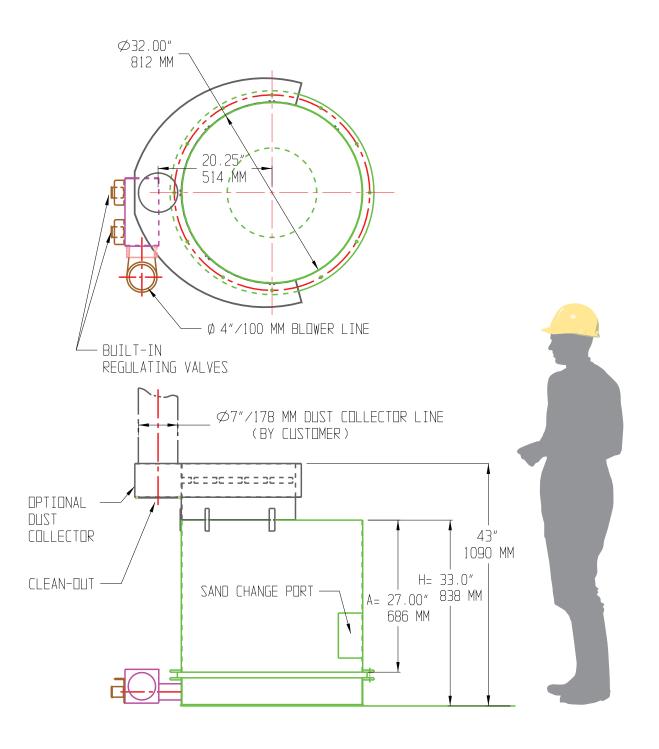

## FLUIDIZED BED 2-ZONES, 32"/812 MM DIA.

AUTOMATIC HOPPER FEEDER FOR SAND WITH LEVEL CONTROL SYSTEM

PNEUMATIC HOPPER FEEDER FOR SAND WITH LEVEL CONTROL SYSTEM