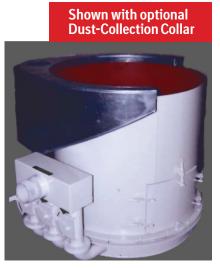

We have also engineered a dust collection system to ensure toxic sand dust does not contaminate your environment. So far, Shell-O-Matic has delivered over 330 fluidized beds. With such experience we have engineered every little detail, like using the right porous material at the bottom of the fluidizer to ensure a uniform sand fluidization.

- » Perfect sand fluidization all the time.
- » Dust collection system.
- » Turnkey package with properly sized fluidized bed and blowers for your application.

| D             | Н              | A             | М       | В                 | C      |
|---------------|----------------|---------------|---------|-------------------|--------|
| 36"<br>915 mm | 40"<br>1020 mm | 32"<br>815 mm | 4"      | 50.25"<br>1275 mm | -      |
| 40"           | 44"            | 32"           | 4"      | 54.5"             | 4.5"   |
| 1015 mm       | 1120 mm        | 815 mm        |         | 1385 mm           | 115 mm |
| 45"           | 44"            | 32"           | 5"      | 59.5"             | 4.5"   |
| 1145 mm       | 1120 mm        | 815 mm        |         | 1510 mm           | 115 mm |
| 50"           | 51"            | 37"           | 6" (8") | 68.5"             | 6.5"   |
| 1270 mm       | 1295 mm        | 940 mm        |         | 1740 mm           | 165 mm |
| 53"           | 51"            | 37"           | 6" (8") | 71.5"             | 6.5"   |
| 1350 mm       | 1295 mm        | 940 mm        |         | 1815 mm           | 165 mm |
| 60"           | 51"            | 37"           | 6" (8") | 78.5"             | 6.5"   |
| 1525 mm       | 1295 mm        | 940 mm        |         | 1995 mm           | 165 mm |