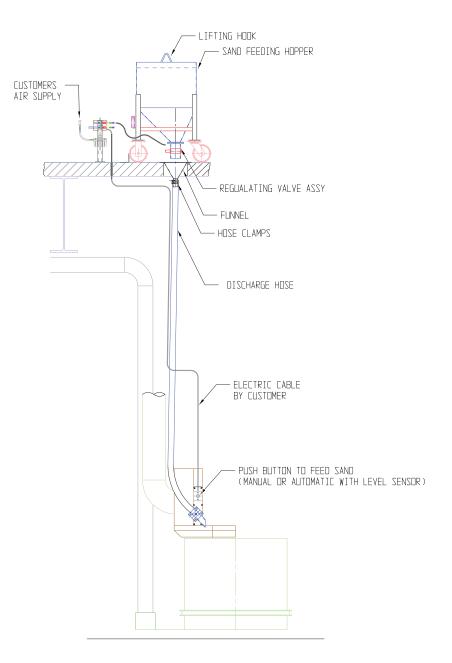

## MEZZANINE SAND FEEDING SYSTEM A-22964

When an automated shell-building line is producing, nobody likes to see it stop because a sander is out of sand.

This is why we can offer you many automatic replenishment solutions for your sanders. From the well-known gravity-fed system to more sophisticated pneumatic sand feeder, we can offer you standard systems or custom solutions for your more complex needs.

We have one goal in mind: maximize your equipment productivity.

- » Pneumatic or gravity-fed systems available
- » Solution can be tailored to your needs
- » Our specialists can adapt the systems to your specific sands
- » Can be fully automated