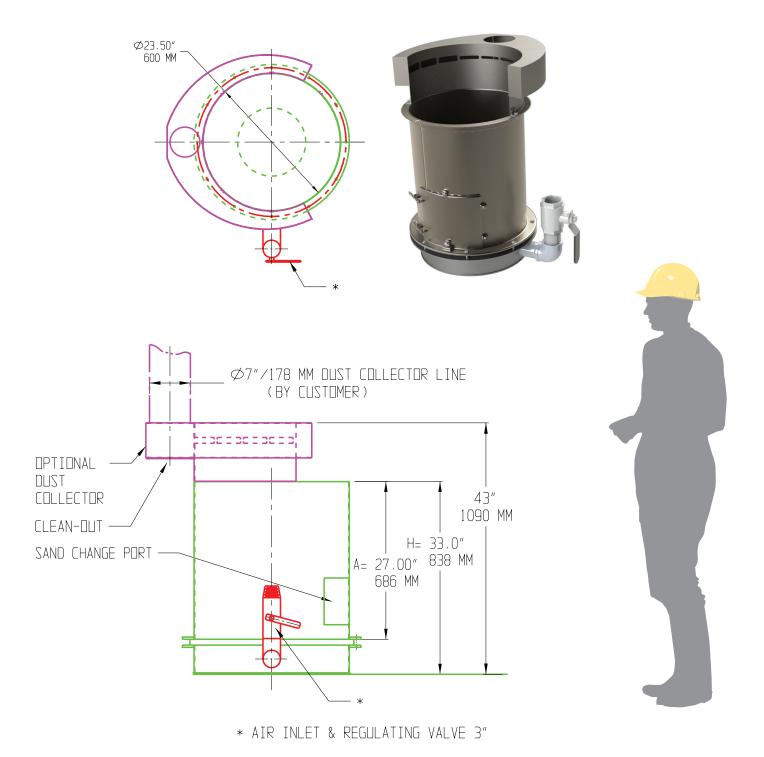

|         | 1385 mm           | 115 mm |
| 45"           | 44"            | 32"           | 5"      | 59.5"             | 4.5"   |
| 1145 mm       | 1120 mm        | 815 mm        |         | 1510 mm           | 115 mm |
| 50"           | 51"            | 37"           | 6" (8") | 68.5"             | 6.5"   |
| 1270 mm       | 1295 mm        | 940 mm        |         | 1740 mm           | 165 mm |
| 53"           | 51"            | 37"           | 6" (8") | 71.5"             | 6.5"   |
| 1350 mm       | 1295 mm        | 940 mm        |         | 1815 mm           | 165 mm |
| 60"           | 51"            | 37"           | 6" (8") | 78.5"             | 6.5"   |
| 1525 mm       | 1295 mm        | 940 mm        |         | 1995 mm           | 165 mm |

## FLUIDIZED BED 23.5"/600 MM DIA.



## FLUIDIZED BED 2-ZONES, 32"/812 MM DIA.



AUTOMATIC HOPPER FEEDER FOR SAND WITH LEVEL CONTROL SYSTEM



PNEUMATIC HOPPER FEEDER FOR SAND WITH LEVEL CONTROL SYSTEM



## MEZZANINE SAND FEEDING SYSTEM A-22964

When an automated shell-building line is producing, nobody likes to see it stop because a sander is out of sand.

This is why we can offer you many automatic replenishment solutions for your sanders. From the well-known gravity-fed system to more sophisticated pneumatic sand feeder, we can offer you standard systems or custom solutions for your more complex needs.

We have one goal in mind: maximize your equipment productivity.

- » Pneumatic or gravity-fed systems available
- » Solution can be tailored to your needs
- » Our specialists can adapt the systems to your specific sands