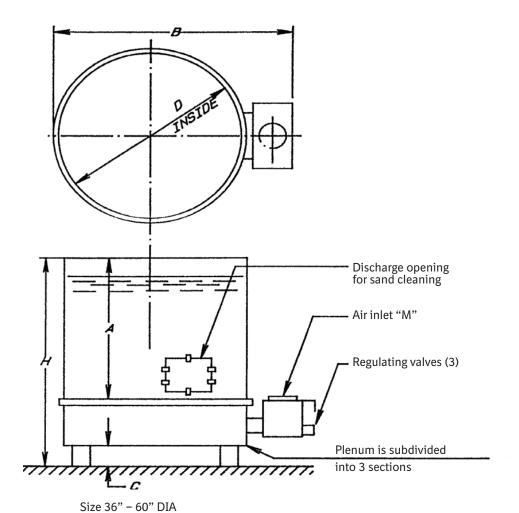

- » Perfect sand fluidization all the time.
- » Dust collection system.
- » Turnkey package with properly sized fluidized bed and blowers for your application.

| D             | Н              | A             | М       | В                 | C      |
|---------------|----------------|---------------|---------|-------------------|--------|
| 36"<br>915 mm | 40"<br>1020 mm | 32"<br>815 mm | 4"      | 50.25"<br>1275 mm | -      |
| 40"           | 44"            | 32"           | 4"      | 54.5"             | 4.5"   |
| 1015 mm       | 1120 mm        | 815 mm        |         | 1385 mm           | 115 mm |
| 45"           | 44"            | 32"           | 5"      | 59.5"             | 4.5"   |
| 1145 mm       | 1120 mm        | 815 mm        |         | 1510 mm           | 115 mm |
| 50"           | 51"            | 37"           | 6" (8") | 68.5"             | 6.5"   |
| 1270 mm       | 1295 mm        | 940 mm        |         | 1740 mm           | 165 mm |
| 53"           | 51"            | 37"           | 6" (8") | 71.5"             | 6.5"   |
| 1350 mm       | 1295 mm        | 940 mm        |         | 1815 mm           | 165 mm |
| 60"           | 51"            | 37"           | 6" (8") | 78.5"             | 6.5"   |
| 1525 mm       | 1295 mm        | 940 mm        |         | 1995 mm           | 165 mm |