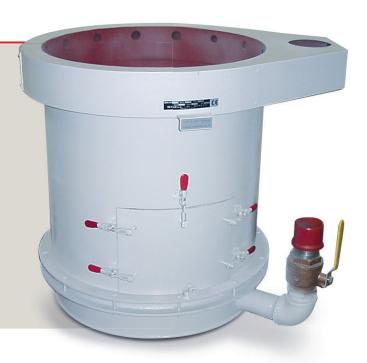

## **FLUIDIZED BEDS**

FOR GENEROUS AND PRODUCTIVE STUCCO APPLICATION THAT REQUIRES A LOT OF SAND MOVEMENT A FLUIDIZER BED IS JUST WHAT YOU NEED

When it is time to fluidize your sand, attention to detail is very important. At Shell-O-Matic we have a database of over 140 sand types of various granulometry with recorded proper and tested blower arrangement to ensure perfect sand fluidization. Just give us your sand parameter and the chances are good that we have experience in making a fluidizer with similar if not identical sand.

We have also engineered a dust collection system to ensure toxic sand dust does not contaminate your environment. So far, Shell-O-Matic has delivered over 330 fluidized beds. With such experience we have engineered every little detail, like using the right porous material at the bottom of the fluidizer to ensure a uniform sand fluidization.

- » Perfect sand fluidization all the time.
- » Dust collection system.
- » Turnkey package with properly sized fluidized bed and blowers for your application.

| D             | Н              | A             | М       | В                 | C      |
|---------------|----------------|---------------|---------|-------------------|--------|
| 36"<br>915 mm | 40"<br>1020 mm | 32"<br>815 mm | 4"      | 50.25"<br>1275 mm | -      |
| 40"           | 44"            | 32"           | 4"      | 54.5"             | 4.5"   |
| 1015 mm       | 1120 mm        | 815 mm        |         | 1385 mm           | 115 mm |
| 45"           | 44"            | 32"           | 5"      | 59.5"             | 4.5"   |
| 1145 mm       | 1120 mm        | 815 mm        |         | 1510 mm           | 115 mm |
| 50"           | 51"            | 37"           | 6" (8") | 68.5"             | 6.5"   |
| 1270 mm       | 1295 mm        | 940 mm        |         | 1740 mm           | 165 mm |
| 53"           | 51"            | 37"           | 6" (8") | 71.5"             | 6.5"   |
| 1350 mm       | 1295 mm        | 940 mm        |         | 1815 mm           | 165 mm |
| 60"           | 51"            | 37"           | 6" (8") | 78.5"             | 6.5"   |
| 1525 mm       | 1295 mm        | 940 mm        |         | 1995 mm           | 165 mm |