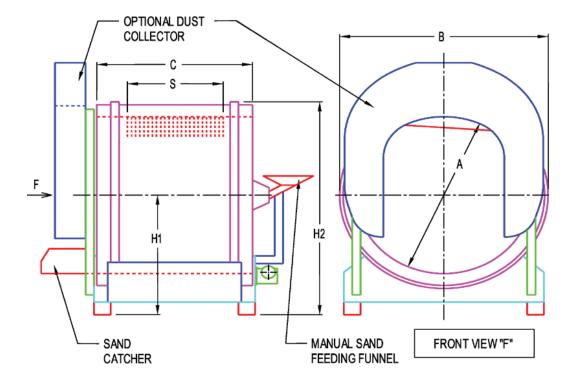

Drum sander for manual operation

| SIZE<br>Inside dia. A | 48.0" - 1220 MM | 54.0" - 1370 MM  | 63.0" - 1600 MM | 72.0" - 1828 MM  | 83.0" - 2108 MM   |
|-----------------------|-----------------|------------------|-----------------|------------------|-------------------|
| В                     | 64.5" - 1640 mm | 69" - 1750 mm    | 79.5" - 2020 mm | 86.0" - 2185 mm  | 100.75" - 2560 mm |
| S<br>(Sand Rain)      | 36.0" - 915 mm  | 39.0" - 990 mm   | 42.0" - 1067 mm | 50.0" - 1270 mm  | 57.0" - 1450 mm   |
| С                     | 54.0" - 1370 mm | 57.25" - 1455 mm | 60.5" - 1540 mm | 71.5" - 1815 mm  | 88.0" - 2185 mm   |
| H1<br>(Minimum)       | 39.5" - 1005 mm | 41.0" - 1040 mm  | 45.0" - 1143 mm | 46.75" - 1190 mm | 51.25" - 1302 mm  |
| H2<br>(Minimum)       | 71.5" - 1815 mm | 75.5" - 1920 mm  | 85.0" - 2160 mm | 91.0" - 2315 mm  | 101.5" - 2580 mm  |