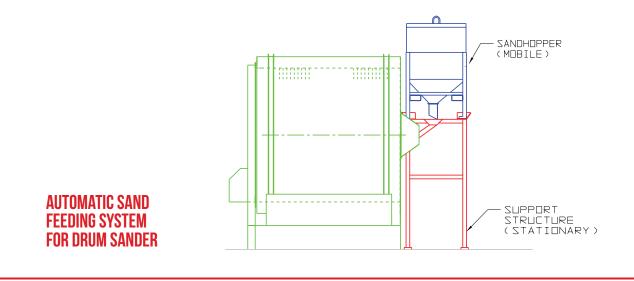

Furthermore, we can integrate your sander with automatic sand feeding system so you never run out of sand, thus improving your productivity. We can also offer sand exchange systems, making it easy in your process to switch from one sand type to another. Finally, since most sands used in the investment casting industry create toxic dust, we engineered a dust collection system tested to make sure your workers are safe.

#### **Optional features**

- » Dust collection ring
- » Sand feeding hopper
- » Pneumatic sand feeding
- » Sand weighing system with load cell
- » Rear view window
- Sand changeover unit (use one drum sander with several sands)