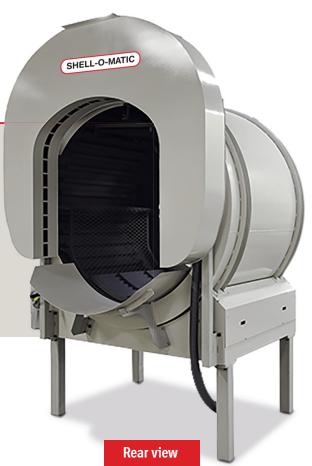

# **DRUM SANDERS**

#### **Optional features**

- » Dust collection ring
- » Sand feeding hopper
- » Pneumatic sand feeding
- » Sand weighing system with load cell
- » Rear view window
- Sand changeover unit (use one drum sander with several sands)