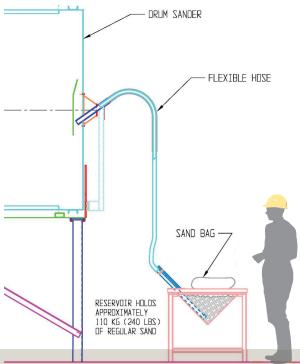

----------|------------------|-----------------|------------------|-------------------|
| В                     | 64.5" - 1640 mm | 69" - 1750 mm    | 79.5" - 2020 mm | 86.0" - 2185 mm  | 100.75" - 2560 mm |
| S<br>(Sand Rain)      | 36.0" - 915 mm  | 39.0" - 990 mm   | 42.0" - 1067 mm | 50.0" - 1270 mm  | 57.0" - 1450 mm   |
| С                     | 54.0" - 1370 mm | 57.25" - 1455 mm | 60.5" - 1540 mm | 71.5" - 1815 mm  | 88.0" - 2185 mm   |
| H1<br>(Minimum)       | 39.5" - 1005 mm | 41.0" - 1040 mm  | 45.0" - 1143 mm | 46.75" - 1190 mm | 51.25" - 1302 mm  |
| H2<br>(Minimum)       | 71.5" - 1815 mm | 75.5" - 1920 mm  | 85.0" - 2160 mm | 91.0" - 2315 mm  | 101.5" - 2580 mm  |

SHELL-O-MATIC 3.17



DRUM SANDER 38" DIA — 965 MM Ø For Manual Operation



3.18

## PNEUMATIC Sand Feeder