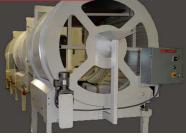

# **DRUM SANDERS**

### Standard features

- » Variable speed drive
- » Local start/stop switch
- » Remote start/stop
- » Manual sand feeding