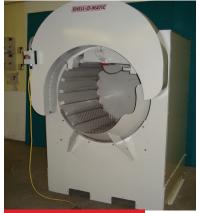

# **DRUM SANDERS**

### Standard features

- » Variable speed drive
- » Local start/stop switch
- » Remote start/stop
- » Manual sand feeding