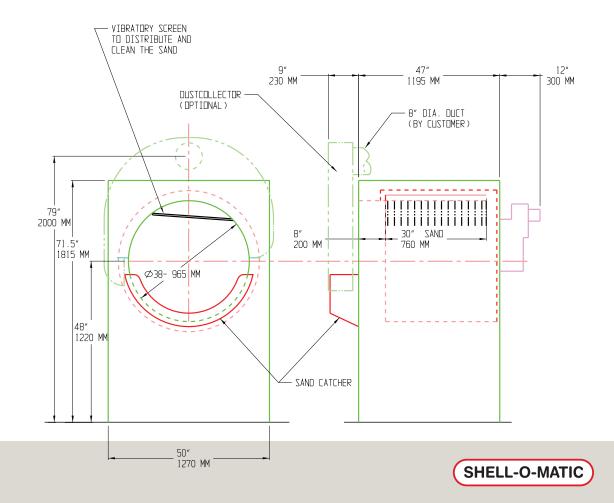

Drum sander for manual operation

| SIZE<br>Inside dia. A | 48.0" - 1220 MM | 54.0" - 1370 MM  | 63.0" - 1600 MM | 72.0" - 1828 MM  | 83.0" - 2108 MM   |
|-----------------------|-----------------|------------------|-----------------|------------------|-------------------|
| В                     | 64.5" - 1640 mm | 69" - 1750 mm    | 79.5" - 2020 mm | 86.0" - 2185 mm  | 100.75" - 2560 mm |
| S<br>(Sand Rain)      | 36.0" - 915 mm  | 39.0" - 990 mm   | 42.0" - 1067 mm | 50.0" - 1270 mm  | 57.0" - 1450 mm   |
| С                     | 54.0" - 1370 mm | 57.25" - 1455 mm | 60.5" - 1540 mm | 71.5" - 1815 mm  | 88.0" - 2185 mm   |
| H1<br>(Minimum)       | 39.5" - 1005 mm | 41.0" - 1040 mm  | 45.0" - 1143 mm | 46.75" - 1190 mm | 51.25" - 1302 mm  |
| H2<br>(Minimum)       | 71.5" - 1815 mm | 75.5" - 1920 mm  | 85.0" - 2160 mm | 91.0" - 2315 mm  | 101.5" - 2580 mm  |

SHELL-O-MATIC 3.17

DRUM SANDER 38" DIA — 965 MM Ø For Manual Operation

3.18