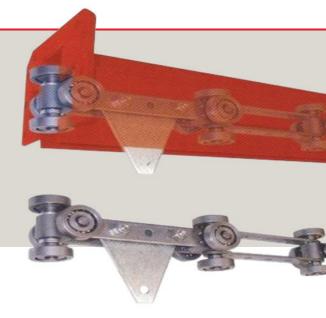

## **CONVEYOR SYSTEMS**

SHELL-O-MATIC IS SPECIALIZED IN ENGINEERING CUSTOM CONVEYOR SOLUTIONS INTEGRATED WITH ROBOTS TO MEET YOUR PROCESS FLOW, FLOOR SPACE CONSTRAINTS AND MOVE PRODUCTS SAFELY FROM ONE STATION TO ANOTHER.

We have the expertise in automating entire foundries with these systems, allowing for a smooth and automated flow of product towards the factory.



We can provide custom conveyor solutions from engineering to installation. Our conveyor systems are proven in the foundry industry and deliver constant reliable performance at an affordable cost.

- » Many conveyor options to meet the customer load requirement.
- » Turnkey installation all over the world.
- » Customized to match your space constraint.











## VERTICAL CONVEYOR



## **SIDE VIEW**