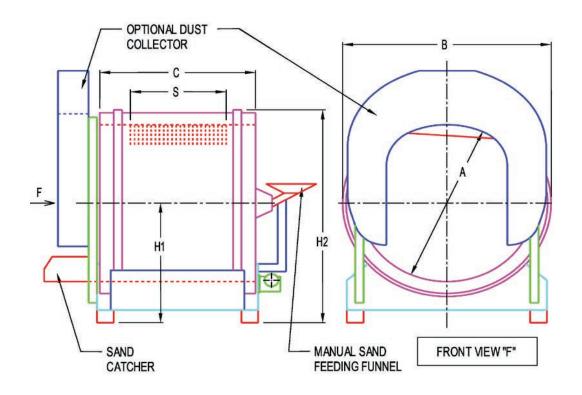

| SIZE<br>Inside dia. A | 48.0" - 1220 MM | 54.0" - 1370 MM  | 63.0" - 1600 MM | 72.0" - 1828 MM  | 83.0" - 2108 MM   |
|-----------------------|-----------------|------------------|-----------------|------------------|-------------------|
| В                     | 64.5" - 1640 mm | 69" - 1750 mm    | 79.5" - 2020 mm | 86.0" - 2185 mm  | 100.75" - 2560 mm |
| S<br>(Sand Rain)      | 36.0" - 915 mm  | 39.0" - 990 mm   | 42.0" - 1067 mm | 50.0" - 1270 mm  | 57.0" - 1450 mm   |
| С                     | 54.0" - 1370 mm | 57.25" - 1455 mm | 60.5" - 1540 mm | 71.5" - 1815 mm  | 88.0" - 2185 mm   |
| H1<br>(Minimum)       | 39.5" - 1005 mm | 41.0" - 1040 mm  | 45.0" - 1143 mm | 46.75" - 1190 mm | 51.25" - 1302 mm  |
| H2<br>(Minimum)       | 71.5" - 1815 mm | 75.5" - 1920 mm  | 85.0" - 2160 mm | 91.0" - 2315 mm  | 101.5" - 2580 mm  |