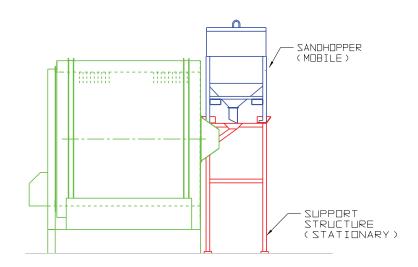

| 54.0" - 1370 MM  | 63.0" - 1600 MM | 72.0" - 1828 MM  | 83.0" - 2108 MM   |
|-----------------------|-----------------|------------------|-----------------|------------------|-------------------|
| В                     | 64.5" - 1640 mm | 69" - 1750 mm    | 79.5" - 2020 mm | 86.0" - 2185 mm  | 100.75" - 2560 mm |
| S<br>(Sand Rain)      | 36.0" - 915 mm  | 39.0" - 990 mm   | 42.0" - 1067 mm | 50.0" - 1270 mm  | 57.0" - 1450 mm   |
| С                     | 54.0" - 1370 mm | 57.25" - 1455 mm | 60.5" - 1540 mm | 71.5" - 1815 mm  | 88.0" - 2185 mm   |
| H1<br>(Minimum)       | 39.5" - 1005 mm | 41.0" - 1040 mm  | 45.0" - 1143 mm | 46.75" - 1190 mm | 51.25" - 1302 mm  |
| H2<br>(Minimum)       | 71.5" - 1815 mm | 75.5" - 1920 mm  | 85.0" - 2160 mm | 91.0" - 2315 mm  | 101.5" - 2580 mm  |



AUTOMATIC SAND FEEDING SYSTEM FOR DRUM SANDER

# DRUMSANDER 38" DIA — 965 MM Ø FOR MANUAL OPERATION



### PNEUMATIC Sand Feeder