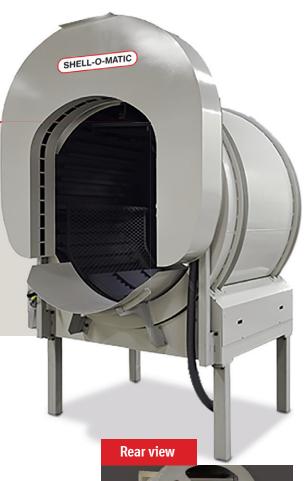

## **DRUMSANDERS**

THERE ARE MANY SMALL DETAILS THAT MAKE OUR DRUM SANDERS DIFFERENT FROM OUR COMPETITION, STARTING WITH THE FACT THAT WE HAVE THE EXPERTISE TO TWEAK IT TO YOUR NEEDS.

Give us your sand specs and rain flow requirements and we will tailor the sand rain to your spec, making sure you can adjust the rain flow within a desired range.

#### Standard features

- » Variable speed drive
- » Local start/stop switch
- » Remote start/stop
- » Manual sand feeding

#### **Optional features**

- » Dust collection ring
- » Sand feeding hopper
- » Pneumatic sand feeding
- » Sand weighing system with load cell
- » Rear view window
- » Sand changeover unit (use one drumsander with several sands)