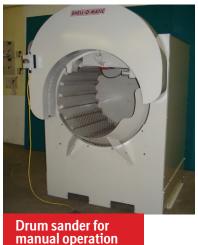

a desired range.

Furthermore, we can integrate your sander with automatic sand feeding system so you never run out of sand, thus improving your productivity. We can also offer sand exchange systems, making it easy in your process to switch from one sand type to another. Finally, since most sands used in the investment casting industry create toxic dust, we engineered a dust collection system tested to make sure your workers are safe.

#### Standard features

- » Variable speed drive
- » Local start/stop switch
- » Remote start/stop
- » Manual sand feeding

#### **Optional features**

- » Dust collection ring
- » Sand feeding hopper
- » Pneumatic sand feeding
- » Sand weighing system with load cell
- » Rear view window
- » Sand changeover unit (use one drumsander with several sands)









| SIZE<br>Inside dia. A | 48.0" - 1220 MM | 54.0" - 1370 MM  | 63.0" - 1600 MM | 72.0" - 1828 MM  | 83.0" - 2108 MM   |
|-----------------------|-----------------|------------------|-----------------|------------------|-------------------|
| В                     | 64.5" - 1640 mm | 69" - 1750 mm    | 79.5" - 2020 mm | 86.0" - 2185 mm  | 100.75" - 2560 mm |
| S<br>(Sand Rain)      | 36.0" - 915 mm  | 39.0" - 990 mm   | 42.0" - 1067 mm | 50.0" - 1270 mm  | 57.0" - 1450 mm   |
| С                     | 54.0" - 1370 mm | 57.25" - 1455 mm | 60.5" - 1540 mm | 71.5" - 1815 mm  | 88.0" - 2185 mm   |
| H1<br>(Minimum)       | 39.5" - 1005 mm | 41.0" - 1040 mm  | 45.0" - 1143 mm | 46.75" - 1190 mm | 51.25" - 1302 mm  |
| H2<br>(Minimum)       | 71.5" - 1815 mm | 75.5" - 1920 mm  | 85.0" - 2160