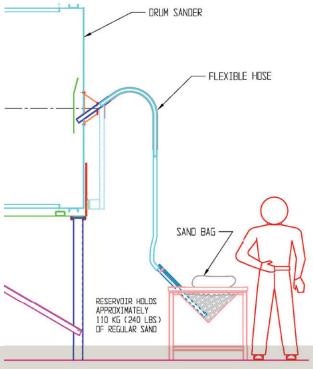

------|-----------------|------------------|-------------------|
| В                     | 64.5" - 1640 mm | 69" - 1750 mm    | 79.5" - 2020 mm | 86.0" - 2185 mm  | 100.75" - 2560 mm |
| S<br>(Sand Rain)      | 36.0" - 915 mm  | 39.0" - 990 mm   | 42.0" - 1067 mm | 50.0" - 1270 mm  | 57.0" - 1450 mm   |
| С                     | 54.0" - 1370 mm | 57.25" - 1455 mm | 60.5" - 1540 mm | 71.5" - 1815 mm  | 88.0" - 2185 mm   |
| H1<br>(Minimum)       | 39.5" - 1005 mm | 41.0" - 1040 mm  | 45.0" - 1143 mm | 46.75" - 1190 mm | 51.25" - 1302 mm  |
| H2<br>(Minimum)       | 71.5" - 1815 mm | 75.5" - 1920 mm  | 85.0" - 2160 mm | 91.0" - 2315 mm  | 101.5" - 2580 mm  |



AUTOMATIC SAND FEEDING SYSTEM FOR DRUM SANDER

# DRUMSANDER 38" DIA — 965 MM Ø FOR MANUAL OPERATION



### PNEUMATIC Sand Feeder