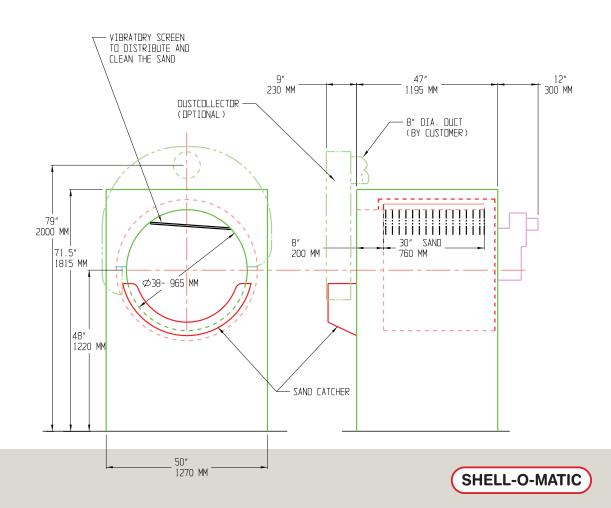

|-----------------|------------------|-----------------|------------------|-------------------|
| В                     | 64.5" - 1640 mm | 69" - 1750 mm    | 79.5" - 2020 mm | 86.0" - 2185 mm  | 100.75" - 2560 mm |
| S<br>(Sand Rain)      | 36.0" - 915 mm  | 39.0" - 990 mm   | 42.0" - 1067 mm | 50.0" - 1270 mm  | 57.0" - 1450 mm   |
| С                     | 54.0" - 1370 mm | 57.25" - 1455 mm | 60.5" - 1540 mm | 71.5" - 1815 mm  | 88.0" - 2185 mm   |
| H1<br>(Minimum)       | 39.5" - 1005 mm | 41.0" - 1040 mm  | 45.0" - 1143 mm | 46.75" - 1190 mm | 51.25" - 1302 mm  |
| H2<br>(Minimum)       | 71.5" - 1815 mm | 75.5" - 1920 mm  | 85.0" - 2160 mm | 91.0" - 2315 mm  | 101.5" - 2580 mm  |



AUTOMATIC SAND FEEDING SYSTEM FOR DRUM SANDER

# DRUMSANDER 38" DIA — 965 MM Ø FOR MANUAL OPERATION



### PNEUMATIC Sand Feeder